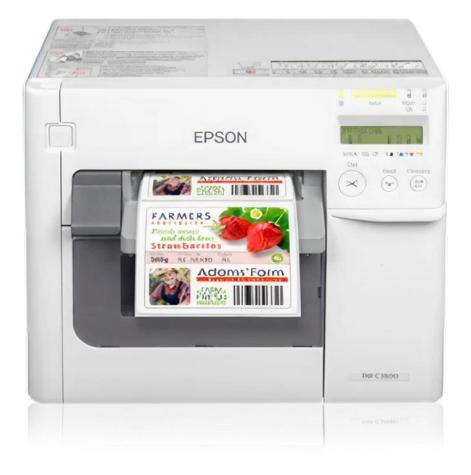

## Colour Printer - Epson TM-C3500

#### **USED FOR**

### Badge printing with Check-in

### CONNECTION

USB or Ethernet

#### **FEATURES**

Full-colour printing, sustainable, onsite support recommended

### Spec sheet Epson TM-C3500

LAPTOP REQUIRED

YES