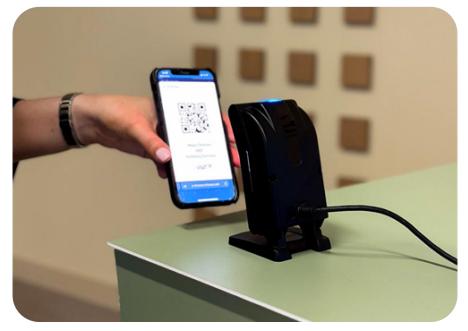

## **Optical QR Scanners**

#### DEVICES

### Opticon L-46X, M-10, Zebra DS9208

#### **USED FOR**

Access Control, Scan & Go with Visit Check-in

CONNECTION USB

LAPTOP REQUIRED

YES

### FEATURES

Quick, accurate scanning, plug-and-play

Spec sheet Opticon L-46X

Spec sheet Opticon M-10

Spec sheet Zebra DS9208