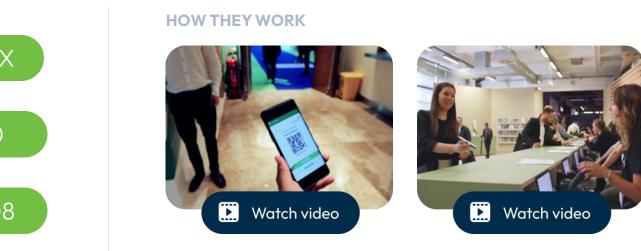

-------------|-------------|
|  | Scanners           | Opticon L-46X, M-10,<br>Zebra DS9208         | Check-in              | YES         |
|  | Barcode<br>Scanner | Datapen (1D barcode<br>scanner)              | Connect /<br>Check-in | NO          |
|  | Smart<br>Scanner   | Zebra TC26                                   | Check-in Lite         | NO          |
|  | Printers           | Zebra ZD421D, ZD621,<br>GK420D, Epson TM3500 | Check-in              | YES         |





## **Optical QR Scanners**





#### DEVICES

### Opticon L-46X, M-10, Zebra DS9208

#### **USED FOR**

Access Control, Scan & Go with Visit Check-in

CONNECTION USB

LAPTOP REQUIRED

YES

### FEATURES

Quick, accurate scanning, plug-and-play

Spec sheet Opticon L-46X

Spec sheet Opticon M-10

Spec sheet Zebra DS9208





## Datapen (1D Barcode Reader)



#### **USED FOR**

### Lead capture with Visit Connect or access control with Check-in

### CONNECTION

### Offline data storage

#### **FEATURES**

Lightweight, portable, no setup needed



LAPTOP REQUIRED

NO

## Zebra TC26 Smart Scanner





### USED FOR

CONNECTION

Wi-Fi required

### **FEATURES**

Touchscreen Android, integrated scanner

Zebra TC26 settings



### Access Control with Visit Check-in Lite

LAPTOP REQUIRED

NO

## Badge Printers



#### DEVICES

### Zebra ZD421D, Zebra ZD621, Zebra GK420D

**USED FOR** 

USB or Network

YES

### FEATURES

CONNECTION

High-speed thermal printing, sustainable, durable

Spec sheet Zebra ZD421D

Badge printing with Check-in

Spec sheet Zebra ZD621

Spec sheet Zebra GK420D



LAPTOP REQUIRED

**HOW THEY WO