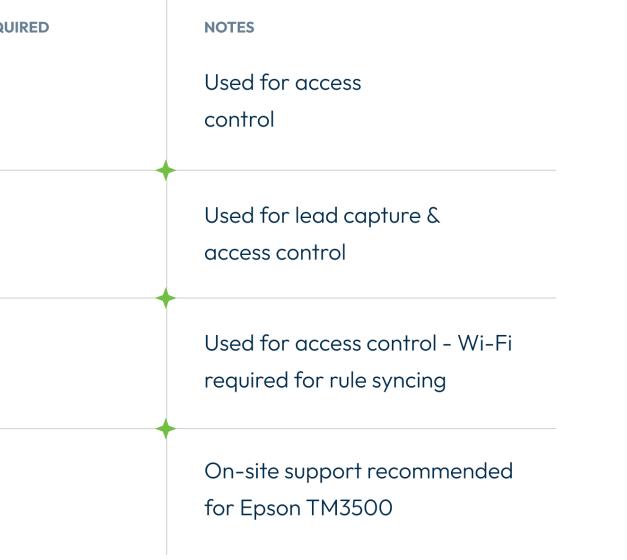

## Product Overview

|  | CATEGORY           | DEVICES                                      | APPLIES TO            | LAPTOP REQU |
|--|--------------------|----------------------------------------------|-----------------------|-------------|
|  | Scanners           | Opticon L-46X, M-10,<br>Zebra DS9208         | Check-in              | YES         |
|  | Barcode<br>Scanner | Datapen (1D barcode<br>scanner)              | Connect /<br>Check-in | NO          |
|  | Smart<br>Scanner   | Zebra TC26                                   | Check-in Lite         | NO          |
|  | Printers           | Zebra ZD421D, ZD621,<br>GK420D, Epson TM3500 | Check-in              | YES         |