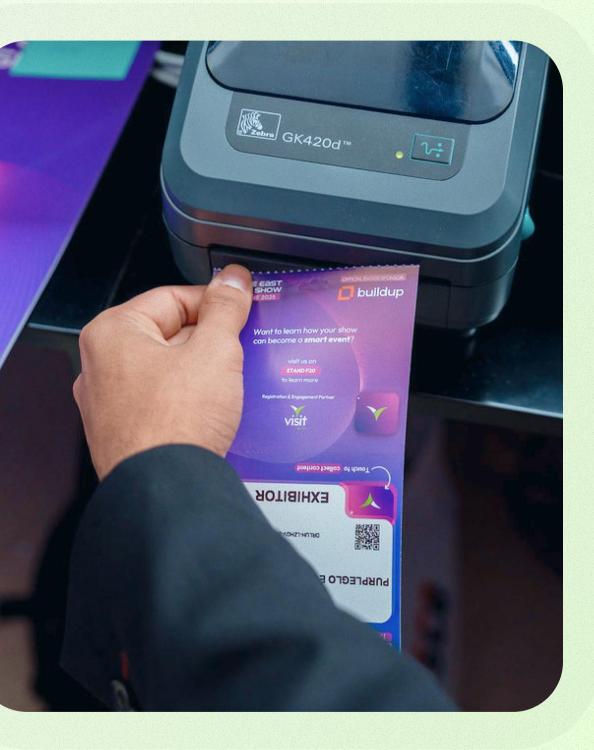

## Badge Printers

#### DEVICES

### Zebra ZD421D, Zebra ZD621, Zebra GK420D

**USED FOR** 

USB or Network

YES

### FEATURES

CONNECTION

High-speed thermal printing, sustainable, durable

Spec sheet Zebra ZD421D

Badge printing with Check-in

Spec sheet Zebra ZD621

Spec sheet Zebra GK420D

LAPTOP REQUIRED