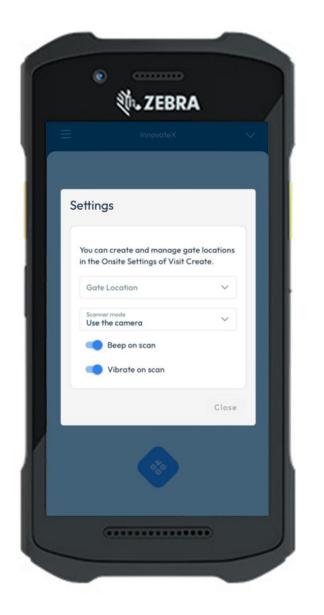

## Zebra TC26 Smart Scanner

### USED FOR

CONNECTION

Wi-Fi required

### **FEATURES**

Touchscreen Android, integrated scanner

Zebra TC26 settings

### Access Control with Visit Check-in Lite

LAPTOP REQUIRED

NO