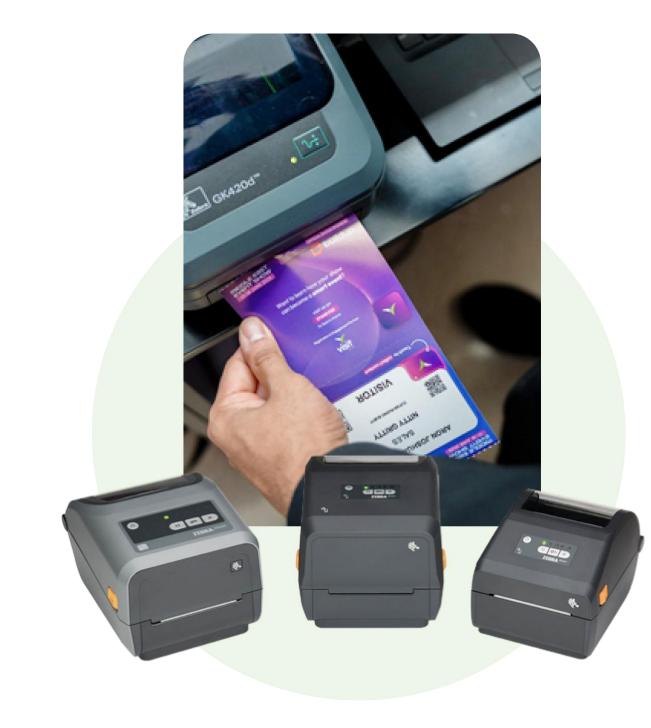

## Badge Printers

#### DEVICES

### Zebra ZD421D, Zebra ZD621, Zebra GK420D

**USED FOR** 

USB or Network

YES

### FEATURES

CONNECTION

High-speed thermal printing, sustainable, durable

Spec sheet Zebra ZD421D

Badge printing with Check-in

Spec sheet Zebra ZD621

Spec sheet Zebra GK420D

LAPTOP REQUIRED

## Colour Printer - Epson TM-C3500

#### **USED FOR**

### Badge printing with Check-in

### CONNECTION

USB or Ethernet

#### **FEATURES**

Full-colour printing, sustainable, onsite support recommended

### Spec sheet Epson TM-C3500

LAPTOP REQUIRED

YES