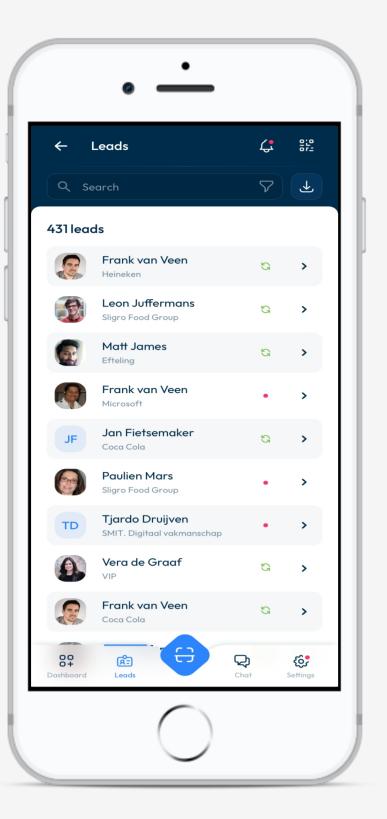

# **Onboarding Guide**

Connect Web App

Visit Connect enables you to efficiently collect and follow up on your leads captured at the event.

- Scan a visitor badge to capture their information
- Answer questions bespoke to your business
- Make notes, take voice memos & photos on the spot

## Already have a license?

Scan the license QR code or access the link from your Visit Connect email

Follow the instructions on your phone

 $\checkmark$ 

- 2 Scan visitor badges
- Make notes, add pictures & voice memos to your leads
- 4 Export leads

#### Scan the below QR Code

- Enter your e-mail address
- Click the link in your e-mail
- Follow the instructions on your phone
- Scan visitor badges
- Make notes, add pictures & voice memos to your leads
- Export leads