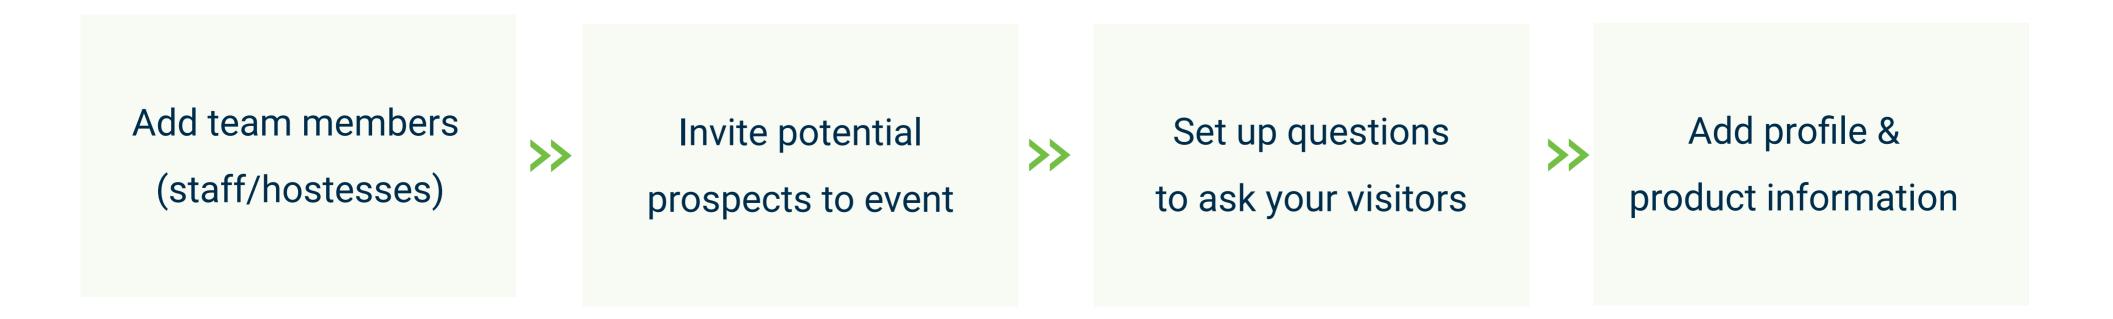

### What else can I do?

Login at https://connect.visitcloud.com

For help, access: https://help.visitcloud.com/connect/